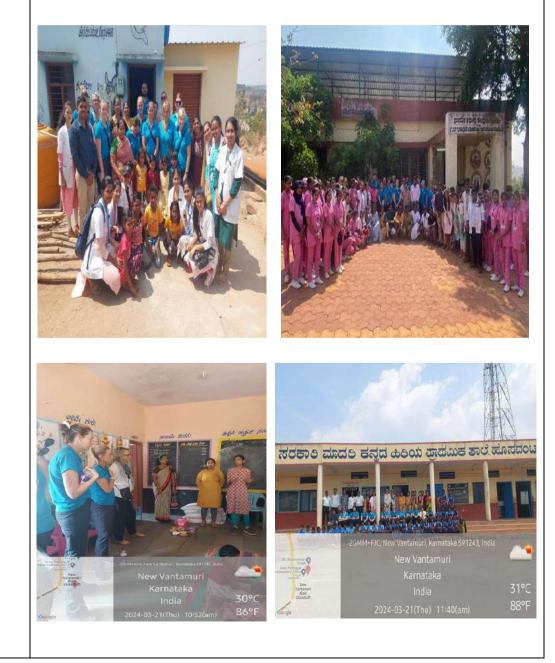

#### Monday 18/03/ 2024

KHER institute of nursing sciences Belagavi Department of community Health Nursing organized visit to Primary Health centre kinaye Belagavi for 2 Faculty and 10 Students from Southern Cross University on 18/3/2024. Students attended Orientation programme about Kinaye PHC, attended OPD ANC& PNC clinic, Immunization clinic, participated different Laboratory procedures, Visited Pharmacy & Minor OT. In the afternoon SCU team visited to milk dairy at Mahantesh Nagar Belagavi with the objective to learn information regarding methods of preparation of various milk products, pasteurization, preservation of nutrients of milk products and dietary values of different milk products.

Wednesday 20/03/ 2024

KAHER institute of nursing sciences Belagavi Department of community Health Nursing organized visit to Primary Health centre Vantamuri Belagavi for 2 Faculty and 10 Students from Southern Cross University on 18/3/2024. Students attended Orientation programme about Vantamuri PHC, attended OPD ANC& PNC clinic, Immunization clinic, participated different Laboratory procedures, Visited Pharmacy & Minor OT and interacted with ASHA workers

#### Thursday 21/03/ 2024

Visit to the Vantamuri PHC, Govt Primary School, and Anganwadi with the Southern Cross University team, Australia, has been organized. 3rd year GNM students performed a role play on the ill effects of alcoholism.Nutritional assessment of underfive children was conducted in anganwadi, and facilities available in school were explained to the team by the school principal. In the afternoon Visited to water purification center at Laxmi tek Belagavi with the objective to give the practical knowledge about how raw water is treated and how water is distributed in different village.