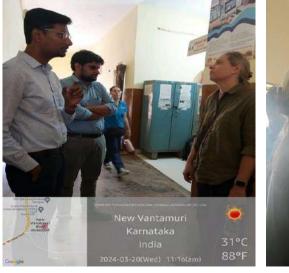

#### Thursday 21/03/ 2024

Visit to the Vantamuri PHC, Govt Primary School, and Anganwadi with the Southern Cross University team, Australia, has been organized. 3rd year GNM students performed a role play on the ill effects of alcoholism.Nutritional assessment of underfive children was conducted in anganwadi, and facilities available in school were explained to the team by the school principal. In the afternoon Visited to water purification center at Laxmi tek Belagavi with the objective to give the practical knowledge about how raw water is treated and how water is distributed in different village.