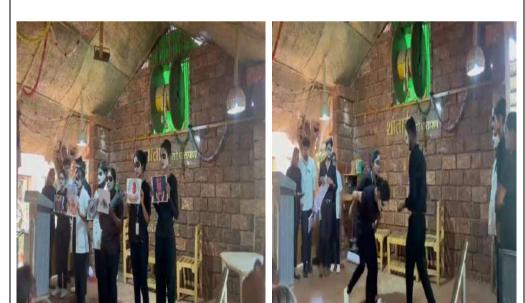

Tuesday 19/03/ 2024 KAHER institute of nursing sciences Belagavi faculty and students Visited to Old-age home with SCUA team conducted Geriatric assignment, mime on organ donation, role play on dementia & mental well-being in old-age, cultural programs etc.. Around 35 old-age people and 60 engineering students from KLE engineering college benefited from the program.