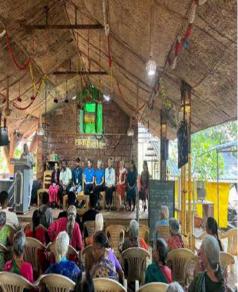

Tuesday 19/03/ 2024 KAHER institute of nursing sciences Belagavi faculty and students Visited to Old-age home with SCUA team conducted Geriatric assignment, mime on organ donation, role play on dementia & mental well-being in old-age, cultural programs etc.. Around 35 old-age people and 60 engineering students from KLE engineering college benefited from the program.