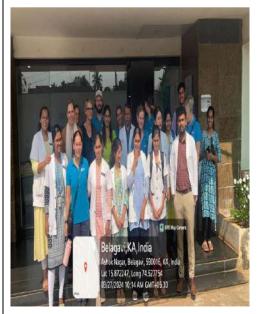

Tuesday 26/03/ 2024 Southern Cross University team, Australia Faculty and students Visited to Urban Health Center Rukmini Nagar and Ashok Nagar on 25/3/2024 and attended OPD ANC & PNC clinic, Immunization clinic, participated different Laboratory procedures, Visited Pharmacy and visited to Ramakrishna ashram with the objective to explore the serene surroundings of the ashram, seek spiritual bliss in the beautifully decorated prayers hall and learn more about the life and goals of Swami Vivekananda.