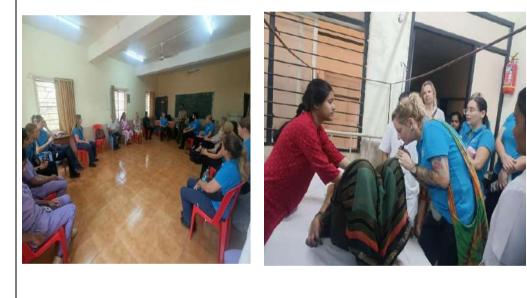

2: 091-0831-2472303
FAX: 091- 0831-2475103
Web: http://kleunursingbgm.edu.in E-mail:principalklenursingbgv@gmail.com

|                             | Afternoon | "The Department of Nursing Foundation, KAHER Institute of Nursing<br>Sciences Belagavi, had conducted "HANDS ON TRAINING" for the<br>Southern Cross University students. "Hands on training" has been carried out<br>through a number of activities, such as lecture, demonstration and re-<br>demonstration of various procedures |
|-----------------------------|-----------|------------------------------------------------------------------------------------------------------------------------------------------------------------------------------------------------------------------------------------------------------------------------------------------------------------------------------------|
|                             |           | <complex-block></complex-block>                                                                                                                                                                                                                                                                                                    |
| Wednesday<br>13/03/<br>2024 | Morning   | SCU Students and faculties interacted Hon'ble Chancellor & Hon'ble Vice-<br>chancellor, KAHER, Belagavi                                                                                                                                                                                                                            |
|                             |           | <image/>                                                                                                                                                                                                                                                                                                                           |