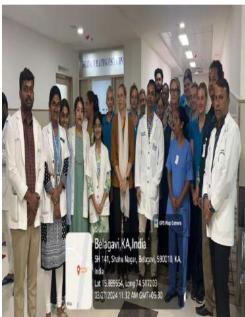

Wednesday 27/03/ 2024

On 27th March 2024 from 10am to 12pm team of faculty and students from Southern Cross University visited the KLES Dr. Prabhakar Kore Cancer Hospital, Belagavi along with Dr. Honnagouda Patil, Mr. Jonathan, Ms. Norzin Tenzin and 3rd year B. Sc. Nursing students. Dr. Imtiaz Ahmed, Associate Professor, In-charge Head, Radiation Oncology, explained about the facilities available and new advanced technologies used for the treatment of cancer in the hospital