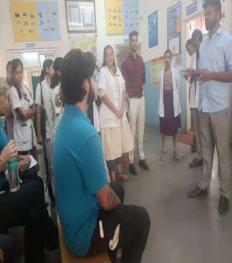

**FAX:** 091-0831-2472303
 **FAX:** 091- 0831-2475103
 Web: http://kleunursingbgm.edu.in
 E 

 mail:principalklenursingbgv@gmail.com

| 1              |           |                                                                                        |
|----------------|-----------|----------------------------------------------------------------------------------------|
|                | Afternoon | Mrs.Babita Patil & Dr.Shweta Angadi conducted Hands on training on                     |
|                |           | various procedures at OBG Skill Lab & explained about cultural issues and              |
|                |           | beliefs during pregnancy and postnatal period in India.                                |
|                |           | <complex-block></complex-block>                                                        |
| Thursday       | Morning   | Attended Inauguration of Annual Sports meet                                            |
| 14/03/<br>2024 |           | <image/>                                                                               |
|                |           | Visit to Labour room & Maternity Ward, KLES Dr.Prabhakar Kore Hospital & MRC, Belagavi |
|                |           | <complex-block></complex-block>                                                        |