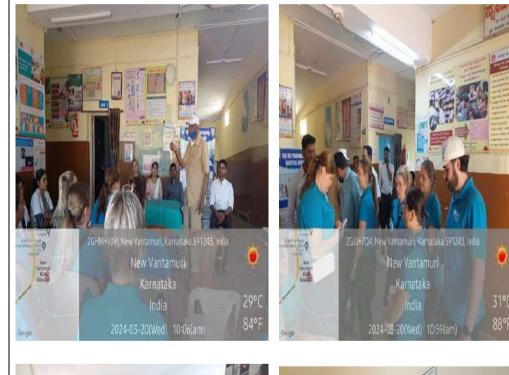

#### Monday 18/03/ 2024

KHER institute of nursing sciences Belagavi Department of community Health Nursing organized visit to Primary Health centre kinaye Belagavi for 2 Faculty and 10 Students from Southern Cross University on 18/3/2024. Students attended Orientation programme about Kinaye PHC, attended OPD ANC& PNC clinic, Immunization clinic, participated different Laboratory procedures, Visited Pharmacy & Minor OT. In the afternoon SCU team visited to milk dairy at Mahantesh Nagar Belagavi with the objective to learn information regarding methods of preparation of various milk products, pasteurization, preservation of nutrients of milk products and dietary values of different milk products.