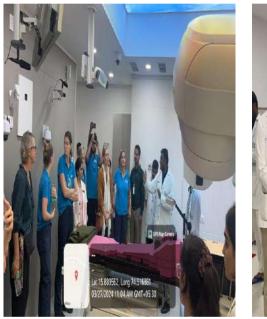

Wednesday 27/03/ 2024

On 27th March 2024 from 10am to 12pm team of faculty and students from Southern Cross University visited the KLES Dr. Prabhakar Kore Cancer Hospital, Belagavi along with Dr. Honnagouda Patil, Mr. Jonathan, Ms. Norzin Tenzin and 3rd year B. Sc. Nursing students. Dr. Imtiaz Ahmed, Associate Professor, In-charge Head, Radiation Oncology, explained about the facilities available and new advanced technologies used for the treatment of cancer in the hospital