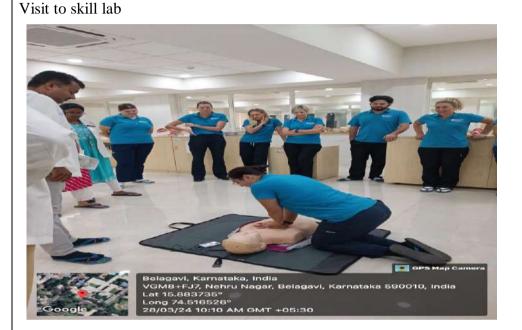

Thursday 28/03/ 2024 Morning

Aconstituent Unit of

KLE Academy of Higher Education and Research

(Deemed-to-be-University)

Accredited 'A+' Grade by NAAC (3rd Cycle) Placed in Category 'A' by MoE [MHRD] (Gol)