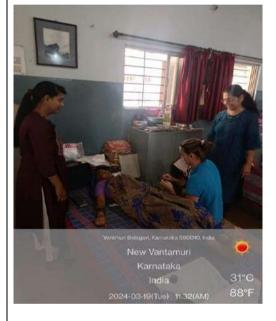

Wednesday 20/03/ 2024

KAHER institute of nursing sciences Belagavi Department of community Health Nursing organized visit to Primary Health centre Vantamuri Belagavi for 2 Faculty and 10 Students from Southern Cross University on 18/3/2024. Students attended Orientation programme about Vantamuri PHC, attended OPD ANC& PNC clinic, Immunization clinic, participated different Laboratory procedures, Visited Pharmacy & Minor OT and interacted with ASHA workers