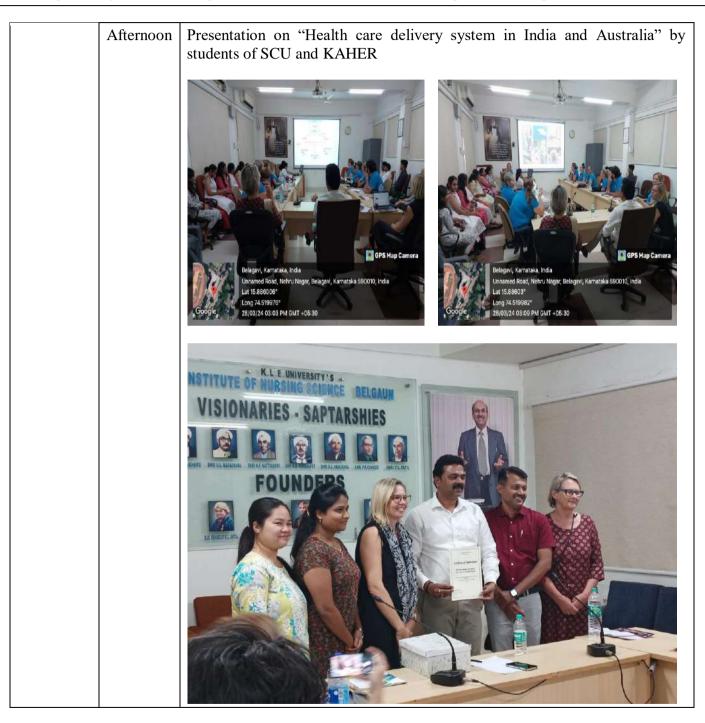

Thursday 28/03/ 2024 Morning

Aconstituent Unit of

KLE Academy of Higher Education and Research

(Deemed-to-be-University)

Accredited 'A+' Grade by NAAC (3rd Cycle) Placed in Category 'A' by MoE [MHRD] (Gol)